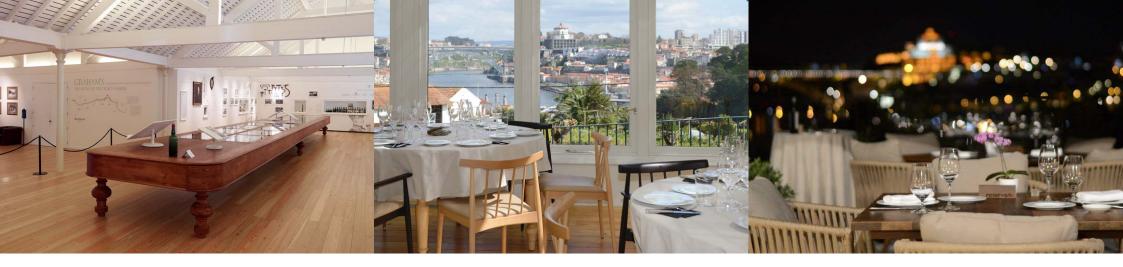

# VINUM - RESTAURANT & WINE BAR

Surrounded by the casks that contain Graham's most valuable Ports and with magnificent views over the Douro River and the cities of Porto and Gaia, Vinum delivers a unique experience, combining the finest and freshest food from Northern Portugal with the best that its adjoining cold Atlantic waters offer. A tribute to great wines and to the best of the region's gastronomy.

#### Menu

Starting from our gastronomic concept of traditional Northern Portuguese products and the best of the Symington family wines, we will create a bespoke four-moment menu designed by our Chef and according to your preferences, based on our gastronomic menu and our wine cellar.