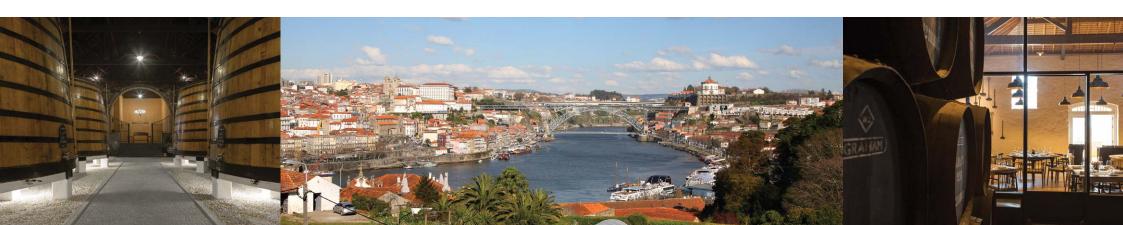

## MENU I (VISIT, TASTING AND LUNCH)

Advanced reservations required (48h); every day. • Guided tour begins at Graham's Lodge reception desk • Graham's Tasting of three Ports in the Vintage Room (LBV, Vintage 2007 and 30 Years old) • Lunch at Vinum Restaurant

### MENU II (VISIT, TASTING AND TAILOR-MADE DINNER)

Three-day advanced reservation required (72h); every day.
Guided tour of Graham's Cellars
Symington tasting of 6 Port Wines in the Vintage Room (Graham's 2007 Vintage, Dow's 1994 Vintage,

Warre's 1980 Vintage, Graham's 20 Year Old Tawny, Graham's 30 Year Old Tawny, Graham's 40 Year Old Tawny)

• Dinner at Vinum Restaurant