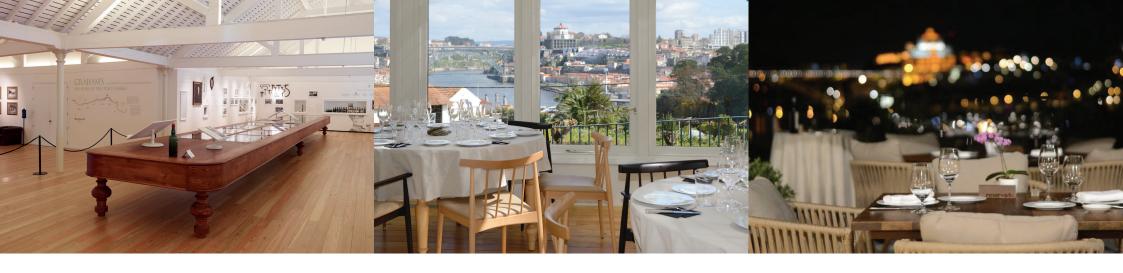

### **VINUM - RESTAURANT & WINE BAR**

Surrounded by the casks that contain Graham's most valuable Ports and with magnificent views over the Douro River and the cities of Porto and Gaia, Vinum delivers a unique experience, combining the finest and freshest food from Northern Portugal with the best that its adjoining cold Atlantic waters offer. A tribute to great wines and to the best of the region's gastronomy.

# MENU II (VISIT, TASTING AND TAILOR-MADE DINNER)

Three-day advanced reservation required (72h); every day.

- · Guided tour of Graham's Cellars
- Symington tasting of 6 Port Wines in the Vintage Room (Graham's 2007 Vintage, Dow's 1994 Vintage, Warre's 1980 Vintage, Graham's 20 Year Old Tawny, Graham's 30 Year Old Tawny, Graham's 40 Year Old Tawny)
  - · Dinner at Vinum Restaurant