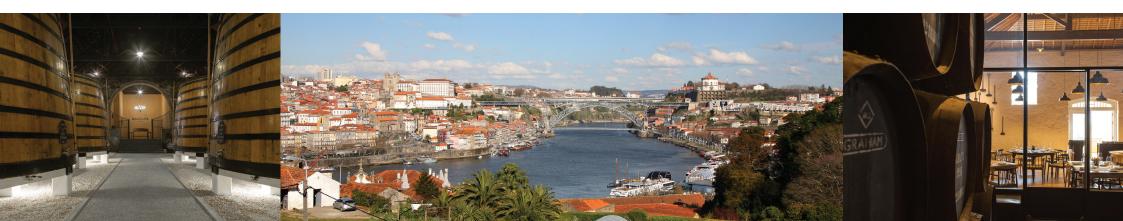

### **VINUM - RESTAURANT & WINE BAR**

Surrounded by the casks that contain Graham's most valuable Ports and with magnificent views over the Douro River and the cities of Porto and Gaia, Vinum delivers a unique experience, combining the finest and freshest food from Northern Portugal with the best that its adjoining cold Atlantic waters offer. A tribute to great wines and to the best of the region's gastronomy.

# MENU I (VISIT, TASTING AND LUNCH)

Advanced reservations required (48h); every day.

- Guided tour begins at Graham's Lodge reception desk
- Graham's Tasting of three Ports in the Vintage Room (LBV, Vintage 2007 and 30 Years old)
  - · Lunch at Vinum Restaurant